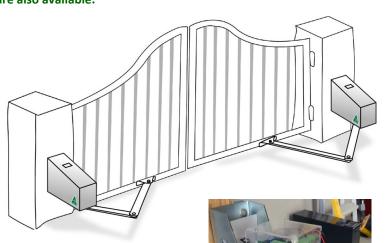

Whether you require <u>Solar or Low Voltage powered</u> operation, your DSG 5 Gate Motor kit brings the following benefits:

- Simple straight-forward installation and set-up.
- Limit switches simplify the setting of the Open and Close gate positions.
- Standard safety inclusions like adjustable obstruction sensitivity with auto reverse.
- Generally, no electrician required, reducing installation costs.
- An adjustable auto-close function can be enabled.
- Manual release.

Additional accessories like extra remotes, push buttons and keypads are also available.

## **DSG 5 Gate Motor kit includes:**

2 x 12V gate motors with electronics and swing arms,

2 x handset transmitters,

1 x Battery,

12V AC Transformer or 20 Watt solar panel with bracket,

'Stop - Automatic Gate' sign.