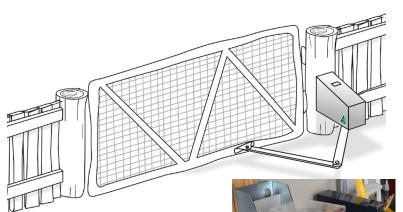

Whether you require <u>Solar or AC Low Voltage powered</u> operation, your AG 5 Farm Gate Motor kit brings the following benefits:

- Simple straight-forward installation and set-up.
- Exclusive G Force mechanical latch kit secures the gate against animals or people trying to open the gate.
- Standard safety inclusions like adjustable obstruction sensitivity with auto reverse.
- U Bolts and brackets for easy attachment to the farm gate's tubular frame.
- An adjustable auto-close function can be enabled.
- Manual release.
- No ground stops required making our farm gate opener ideal for gravel driveways.

## AG 5 Farm Gate Motor kit includes:-

1 x 12V gate motor with electronics and swing arm

2 x handset transmitters

**Battery** 

12V AC Transformer or 20 Watt solar panel with bracket

Mechanical Latch kit

Visitor push button.