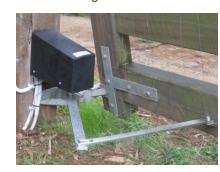

Whether you require <u>Solar or AC Low Voltage powered</u> operation, your AG 5 Farm Gate Motor kit brings the following benefits:

- Simple straight-forward installation and set-up.
- Exclusive G Force mechanical latch kit secures the gate against animals or people trying to open the gate.
- Standard safety inclusions like adjustable obstruction sensitivity with auto reverse.
- U Bolts and brackets for easy attachment to the farm gate's tubular frame.
- An adjustable auto-close function can be enabled.
- Manual release.
- No ground stops required making our farm gate opener ideal for gravel driveways.

## AG 5 Farm Gate Motor kit includes:-

1 x 12V gate motor with electronics and swing arm

2 x handset transmitters

**Battery** 

12V AC Transformer or 20 Watt solar panel with bracket

Mechanical Latch kit

Visitor push button.