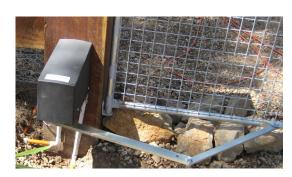

Whether you require <u>Solar or AC Low Voltage powered</u> operation, your AG 5 Farm Gate Motor kit brings the following benefits:

- Simple straight-forward installation and set-up.
- Exclusive G Force mechanical latch kit secures the gate against animals or people trying to open the gate.
- Standard safety inclusions like adjustable obstruction sensitivity with auto reverse.
- U Bolts and brackets for easy attachment to the farm gate's tubular frame.
- An adjustable auto-close function can be enabled.
- Manual release.
- No ground stops required making our farm gate opener ideal for gravel driveways.

## AG 5 Farm Gate Motor kit includes:-

1 x 12V gate motor with electronics and swing arm

2 x handset transmitters

**Battery** 

12V AC Transformer or 20 Watt solar panel with bracket

Mechanical Latch kit

Visitor push button.