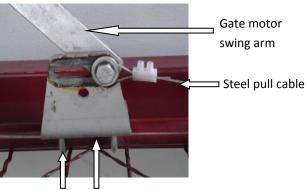

## DIY Automatic Gate Kits Solar & Low Voltage Specialists PH 1800 111 930

info@gforceautogates.com.au www.gforceautogates.com.au

A Mechanical Latch Kit is included with all G Force FG 5 Farm Gate Motor Kits. The mechanical latch secures the gate in the closed position and safeguards against animals trying to push open the gate to escape or people pushing on the gate and potentially causing damage. The opening movement of the gate motor swing arm pulls the latch up, automatically releasing the gate to swing open.

Gate flipper plate pulled up by steel cable attached to gate motor swing arm

Mechanical latch automatically releases the gate allowing it to open