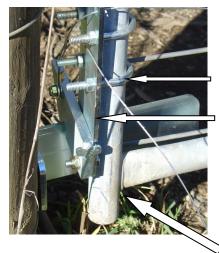

U bolts attach the latch mounting plate to the frame of the farm. Latching flipper plate

Closed

Gate post bracket

Gate is secured in the closed oposition by the mechanical latch.

U bolts attach the mechanical latch gate bracket to the frame of the farm gate.