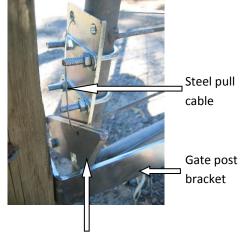

U bolts attach the latch mounting plate to the frame of the farm. Latching flipper plate

Closed

Gate post bracket

Gate is secured in the closed oposition by the mechanical latch.

U bolts attach the mechanical latch gate bracket to the frame of the farm gate.