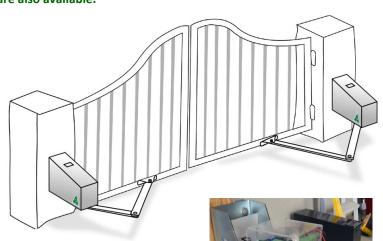

Whether you require <u>solar or low voltage powered</u> operation, your DSG 5 Gate Motor kit brings the following benefits:

- Simple straight-forward installation and set-up.
- Limit switches simplify the setting of the Open and Close gate positions.
- Standard safety inclusions like adjustable obstruction sensitivity with auto reverse.
- Generally, no electrician required, reducing installation costs.
- An adjustable auto-close function can be enabled.
- Manual release.

## **DSG 5 Gate Motor kit includes:**

2 x 12V gate motors with electronics and swing arms

2 x handset transmitters

**Battery** 

12V AC Transformer or 20 Watt solar panel with bracket

'Stop - Automatic Gate' sign